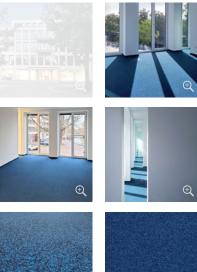

The choice fell on AERA STRUCTURE. a tufted carpet that not only impresses with its elegant look, but also with its durability and maximum longevity. The discreet blue (colour 303) blends homogeneously into the overall picture and, thanks to the melanged loop pile look, provides unobtrusive accents that skilfully underline the clear design of the rooms.

Ð

Ð

AERA STRUCTURE underline the clear design of the rooms.

Ð

Ð

AERA STRUCTURE The discreet blue (colour 303) blends homogeneously into the overall picture