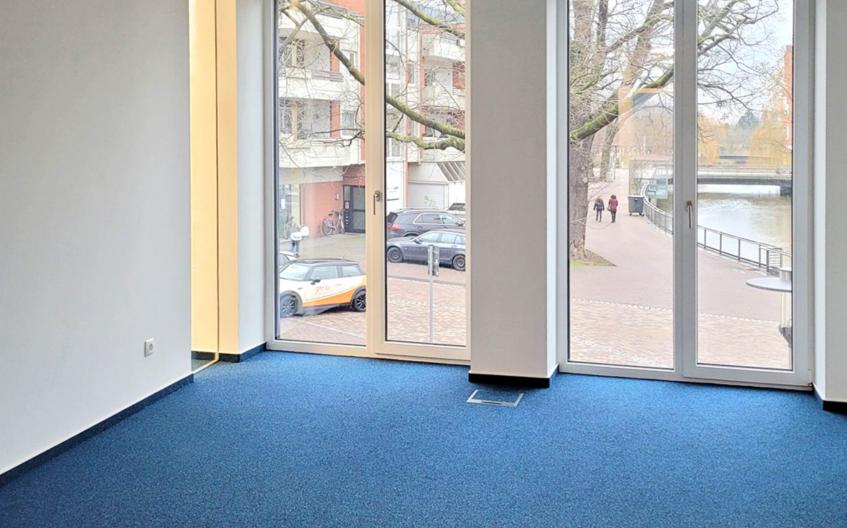

The choice fell on AERA STRUCTURE. a tufted carpet that not only impresses with its elegant look, but also with its durability and maximum longevity. The discreet blue (colour 303) blends homogeneously into the overall picture and, thanks to the melanged loop pile look, provides unobtrusive accents that skilfully underline the clear design of the rooms.

Ð

Ð

AERA STRUCTURE underline the clear design of the rooms.

Ð

Ð

AERA STRUCTURE The discreet blue (colour 303) blends homogeneously into the overall picture