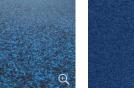

The choice fell on AERA STRUCTURE. a tufted carpet that not only impresses with its elegant look, but also with its durability and maximum longevity. The discreet blue (colour 303) blends homogeneously into the overall picture and, thanks to the melanged loop pile look, provides unobtrusive accents that skilfully underline the clear design of the rooms.

Floor installer Sterowa Innenausbau GmbH, Nordhorn

Available as a rolls (400 cm wide) or tiles (AERA STRUCTURE SYSTEM 50 x 50 cm).