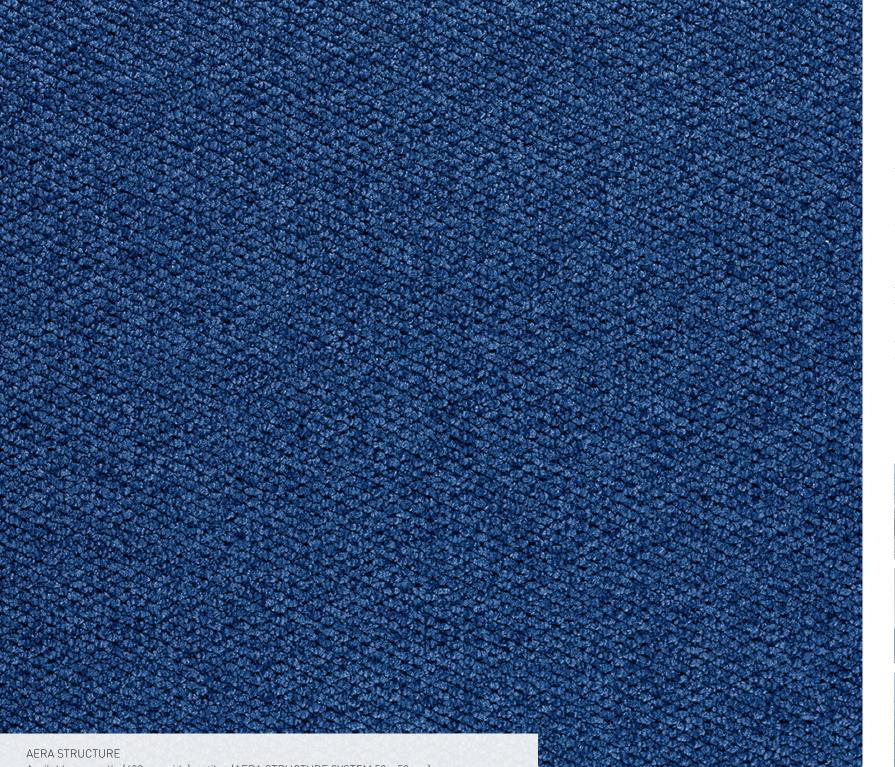

The choice fell on AERA STRUCTURE. a tufted carpet that not only impresses with its elegant look, but also with its durability and maximum longevity. The discreet blue (colour 303) blends homogeneously into the overall picture and, thanks to the melanged loop pile look, provides unobtrusive accents that skilfully underline the clear design of the rooms.

Ð

Ð

AERA STRUCTURE The discreet blue (colour 303) blends homogeneously into the overall picture