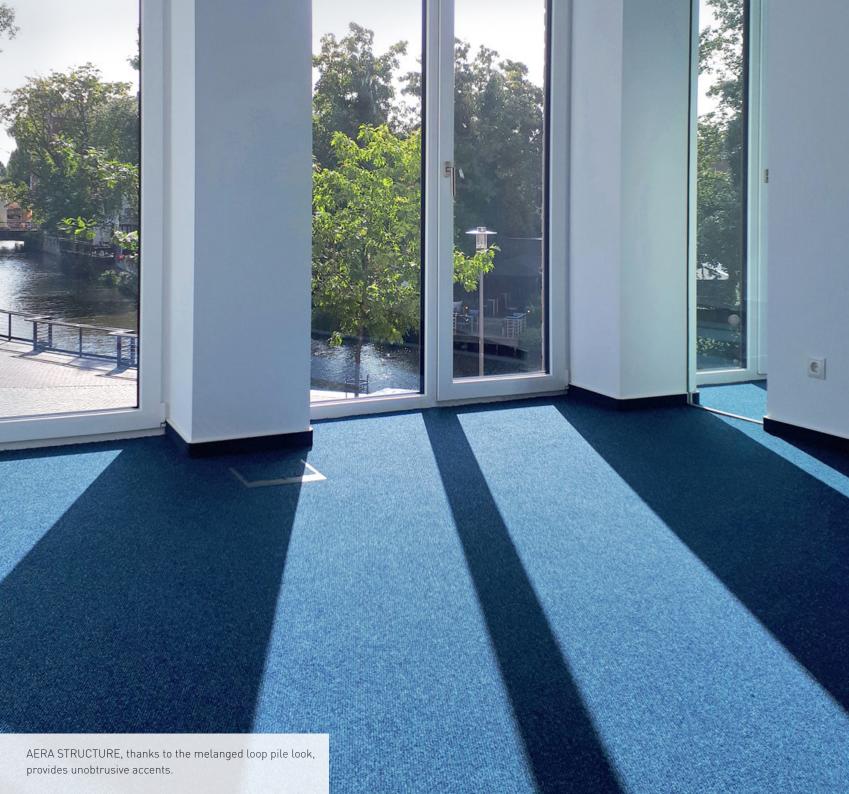

The choice fell on AERA STRUCTURE. a tufted carpet that not only impresses with its elegant look, but also with its durability and maximum longevity. The discreet blue (colour 303) blends homogeneously into the overall picture and, thanks to the melanged loop pile look, provides unobtrusive accents that skilfully underline the clear design of the rooms.

Ð

Ð

AERA STRUCTURE The discreet blue (colour 303) blends homogeneously into the overall picture