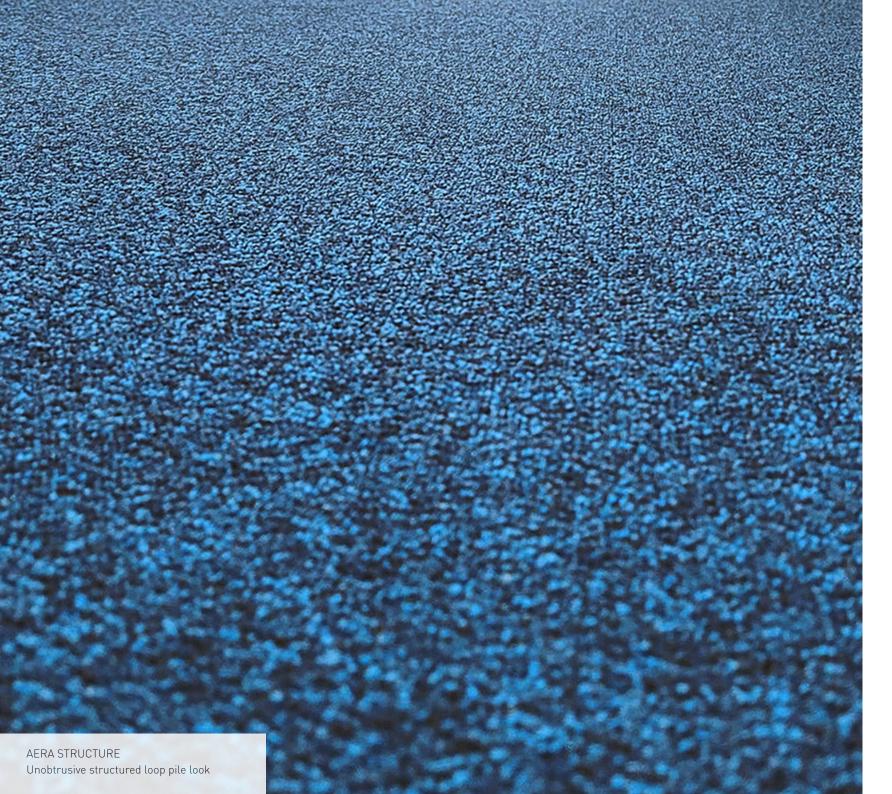

# update texware GmbH | Nordhorn **AERA STRUCTURE**

update texware GmbH has not only demonstrated good taste with the choice of property for its new headquarters in the heart of Nordhorn. The interior design of the newly designed rooms is also more than impressive. Also involved: AREA STRUCTURE by ANKER.

The choice fell on AERA STRUCTURE. a tufted carpet that not only impresses with its elegant look, but also with its durability and maximum longevity. The discreet blue (colour 303) blends homogeneously into the overall picture and, thanks to the melanged loop pile look, provides unobtrusive accents that skilfully underline the clear design of the rooms.

Ð

Ð

AERA STRUCTURE The discreet blue (colour 303) blends homogeneously into the overall picture