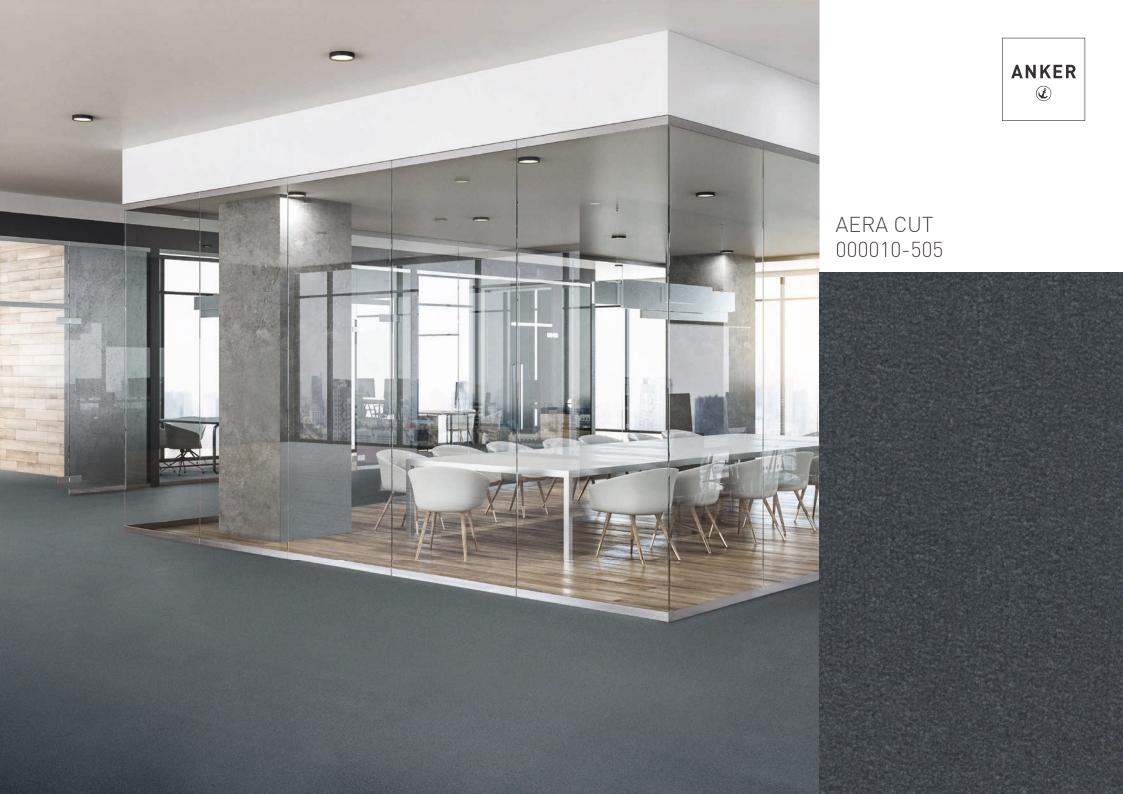

## AERA CUT

Multicoloured unpatterned broadloom and tiles with velours surface in 12 colours

They are unique: spaces in which we like to be and in which our work seems to go by itself. And yet they have one thing in common. That certain something that creates this special sense of space.

AERA CUT creates such an ambience. The tufted carpet with velours surface fits perfectly into the respective interior design. And this modest and effective at the same time.

The multi-coloured unpatterned flooring is available in 12 stylish colours and impresses as broadloom with textile backs as well as carpet tile with Bitumen backing. For the optimal feel-good atmosphere, it is manufactured using the SOLUTION DYED process from sustainable Econyl fiber, which guarantees both durability and colour fastness.