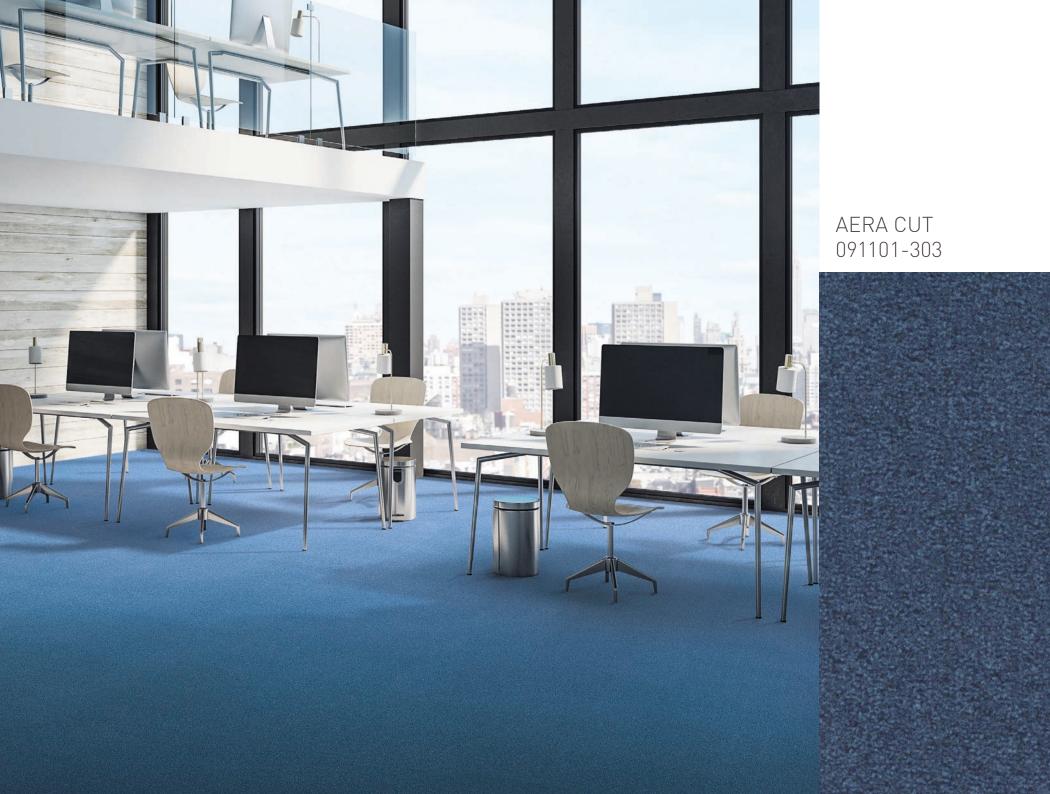

## AERA CUT

Multicoloured unpatterned broadloom and tiles with velours surface in 12 colours

They are unique: spaces in which we like to be and in which our work seems to go by itself. And yet they have one thing in common. That certain something that creates this special sense of space.

AERA CUT creates such an ambience. The tufted carpet with velours surface fits perfectly into the respective interior design. And this modest and effective at the same time.

The multi-coloured unpatterned flooring is available in 12 stylish colours and impresses as broadloom with textile backs as well as carpet tile with Bitumen backing. For the optimal feel-good atmosphere, it is manufactured using the SOLUTION DYED process from sustainable Econyl fiber, which guarantees both durability and colour fastness.