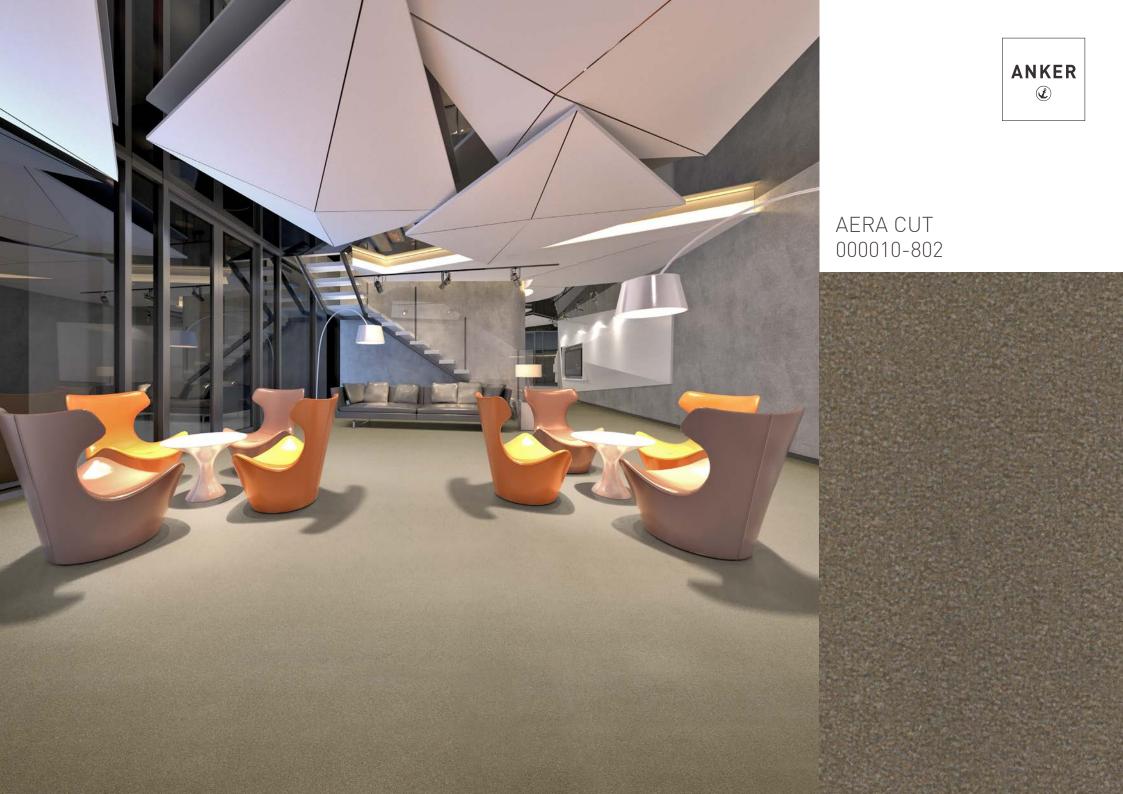

## AERA CUT

Multicoloured unpatterned broadloom and tiles with velours surface in 12 colours

They are unique: spaces in which we like to be and in which our work seems to go by itself. And yet they have one thing in common. That certain something that creates this special sense of space.

AERA CUT creates such an ambience. The tufted carpet with velours surface fits perfectly into the respective interior design. And this modest and effective at the same time.

The multi-coloured unpatterned flooring is available in 12 stylish colours and impresses as broadloom with textile backs as well as carpet tile with Bitumen backing. For the optimal feel-good atmosphere, it is manufactured using the SOLUTION DYED process from sustainable Econyl fiber, which guarantees both durability and colour fastness.