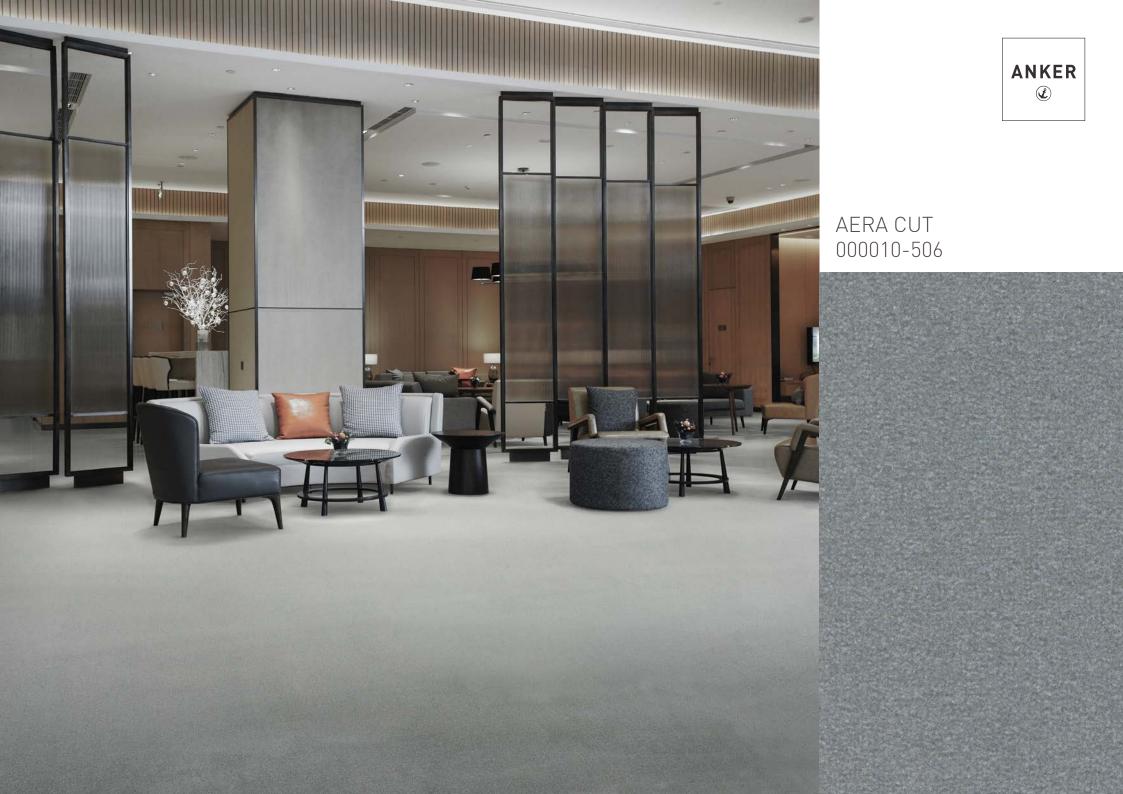

## AERA CUT

Multicoloured unpatterned broadloom and tiles with velours surface in 12 colours

They are unique: spaces in which we like to be and in which our work seems to go by itself. And yet they have one thing in common. That certain something that creates this special sense of space.

AERA CUT creates such an ambience. The tufted carpet with velours surface fits perfectly into the respective interior design. And this modest and effective at the same time.

The multi-coloured unpatterned flooring is available in 12 stylish colours and impresses as broadloom with textile backs as well as carpet tile with Bitumen backing. For the optimal feel-good atmosphere, it is manufactured using the SOLUTION DYED process from sustainable Econyl fiber, which guarantees both durability and colour fastness.