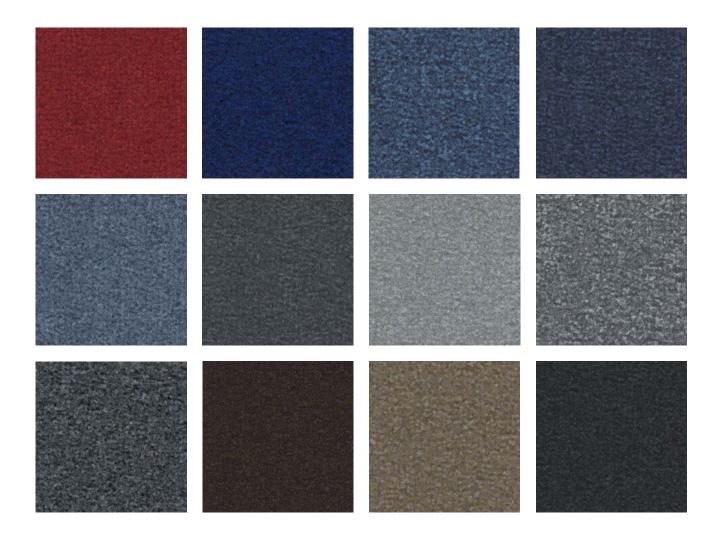

## AERA CUT

Multicoloured unpatterned broadloom and tiles with velours surface in 12 colours

They are unique: spaces in which we like to be and in which our work seems to go by itself. And yet they have one thing in common. That certain something that creates this special sense of space.

AERA CUT creates such an ambience. The tufted carpet with velours surface fits perfectly into the respective interior design. And this modest and effective at the same time.

The multi-coloured unpatterned flooring is available in 12 stylish colours and impresses as broadloom with textile backs as well as carpet tile with Bitumen backing. For the optimal feel-good atmosphere, it is manufactured using the SOLUTION DYED process from sustainable Econyl fiber, which guarantees both durability and colour fastness.