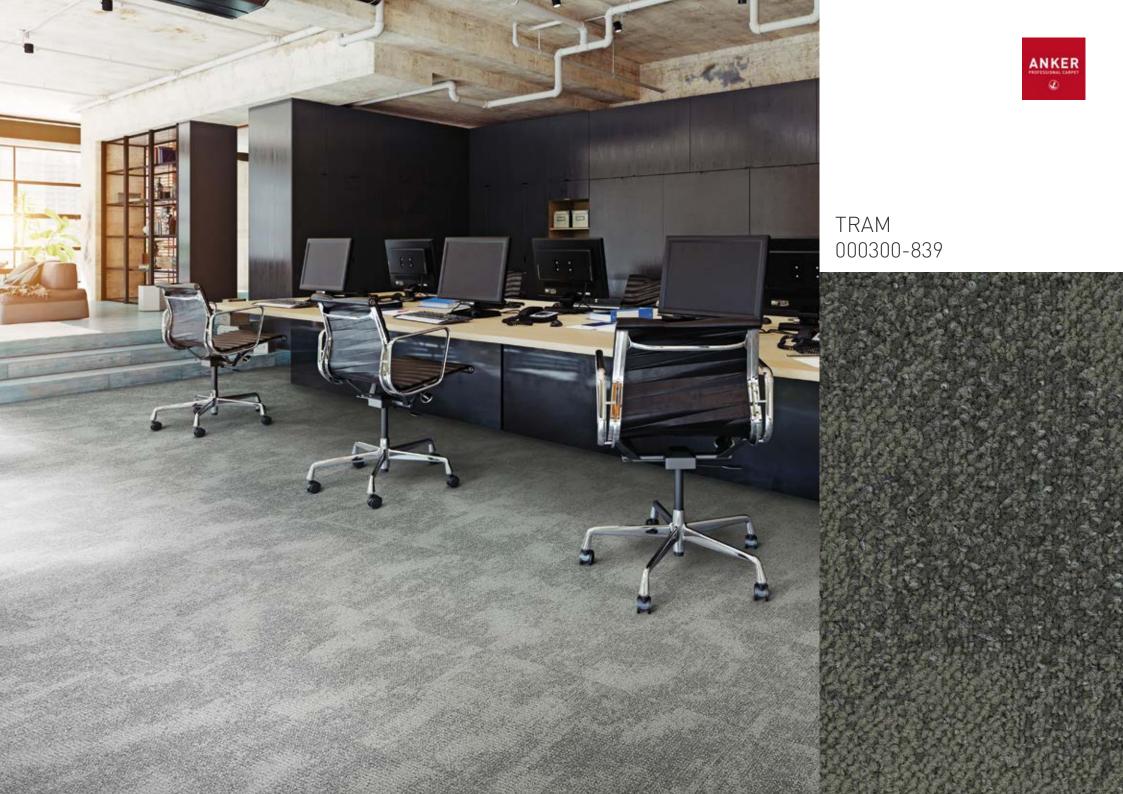

## ATUM | TRAM | SUM

Multicolour patterned carpet tile with loop pile surface in a total of 19 colours.

A forest from above. A rock in the surf. The waves on the roaring sea. If you look closely, you will see that nature has its own formal language. Harsh and rough. Sometimes soothing and harmonious. In this collection, the shapes of nature are also mentioned. Sometimes as a pulsating line structure – alternating discreetly and intensely. Sometimes as a cloudy look with fascinating courses and charming contrasts. This collection represents countless possibilities. And an absolute diversity in terms of modern interior design.