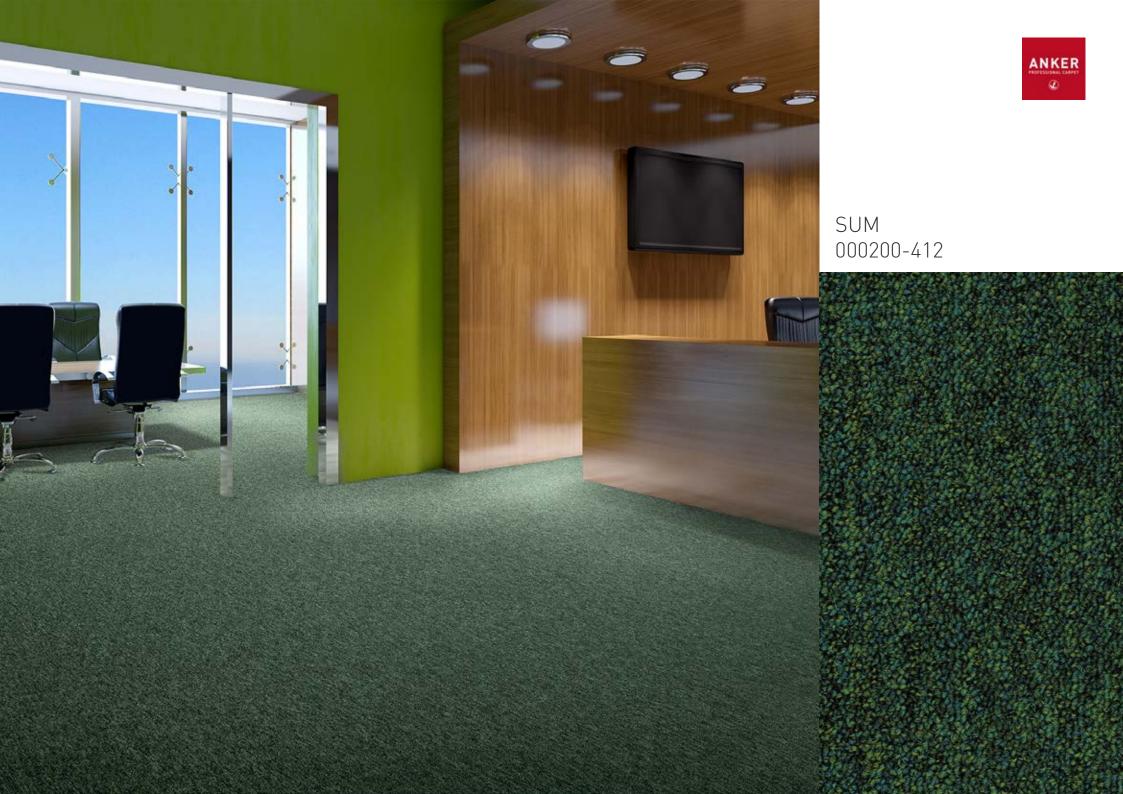

## ATUM | TRAM | SUM

Patterns. Rooms. Inspirations.

## ATUM | TRAM | SUM

Multicolour patterned carpet tile with loop pile surface in a total of 19 colours.

A forest from above. A rock in the surf. The waves on the roaring sea. If you look closely, you will see that nature has its own formal language. Harsh and rough. Sometimes soothing and harmonious. In this collection, the shapes of nature are also mentioned. Sometimes as a pulsating line structure – alternating discreetly and intensely. Sometimes as a cloudy look with fascinating courses and charming contrasts. This collection represents countless possibilities. And an absolute diversity in terms of modern interior design.