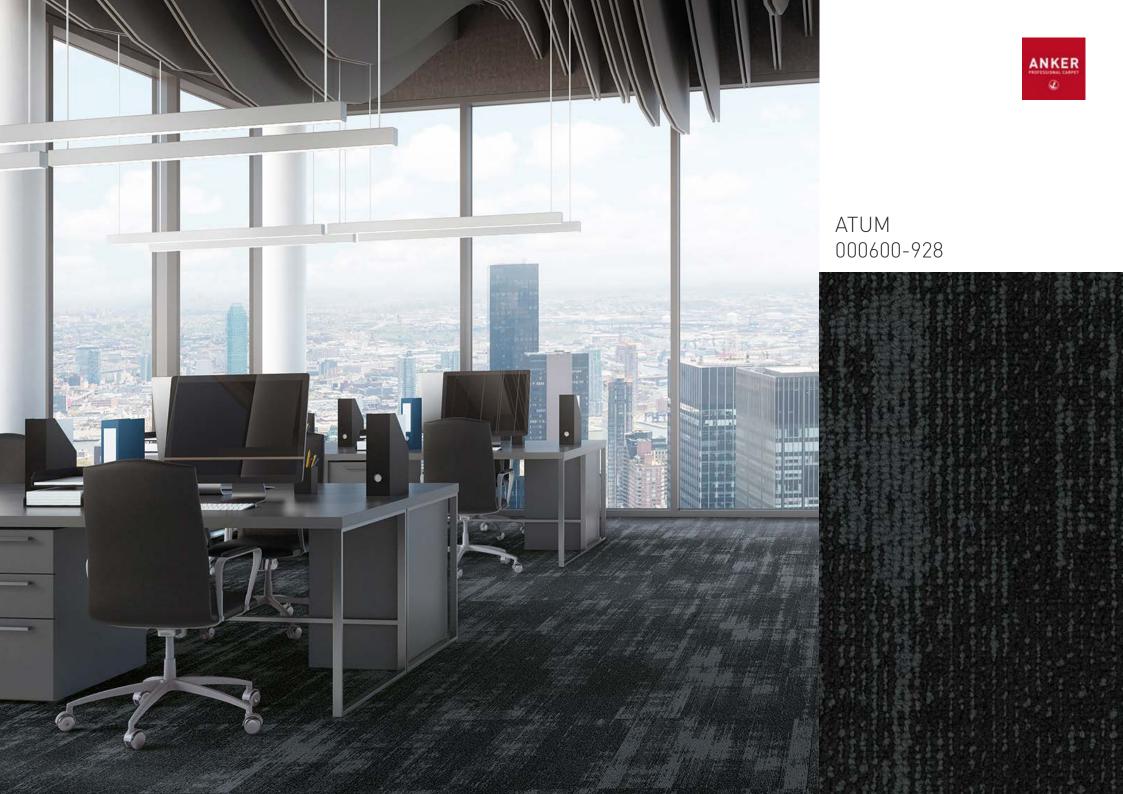

## ATUM | TRAM | SUM

Multicolour patterned carpet tile with loop pile surface in a total of 19 colours.

A forest from above. A rock in the surf. The waves on the roaring sea. If you look closely, you will see that nature has its own formal language. Harsh and rough. Sometimes soothing and harmonious. In this collection, the shapes of nature are also mentioned. Sometimes as a pulsating line structure – alternating discreetly and intensely. Sometimes as a cloudy look with fascinating courses and charming contrasts. This collection represents countless possibilities. And an absolute diversity in terms of modern interior design.