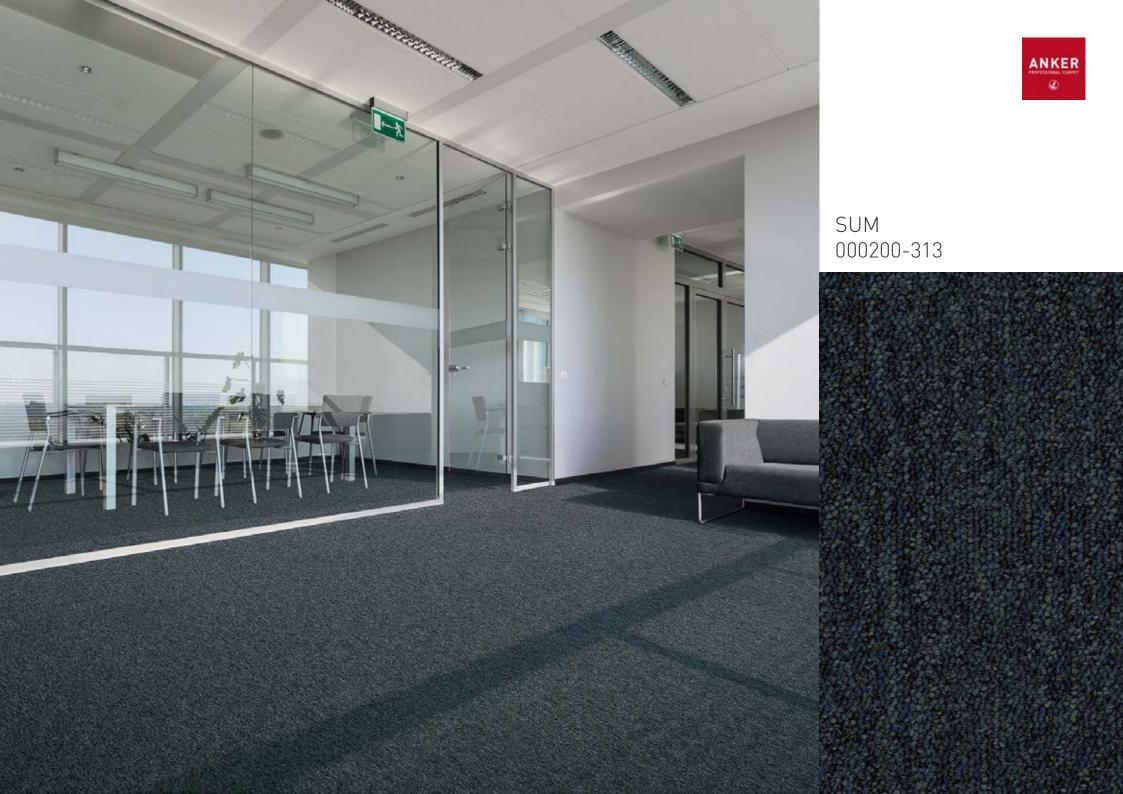

## ATUM | TRAM | SUM

Patterns. Rooms. Inspirations.

## ATUM | TRAM | SUM

Multicolour patterned carpet tile with loop pile surface in a total of 19 colours.

A forest from above. A rock in the surf. The waves on the roaring sea. If you look closely, you will see that nature has its own formal language. Harsh and rough. Sometimes soothing and harmonious. In this collection, the shapes of nature are also mentioned. Sometimes as a pulsating line structure – alternating discreetly and intensely. Sometimes as a cloudy look with fascinating courses and charming contrasts. This collection represents countless possibilities. And an absolute diversity in terms of modern interior design.