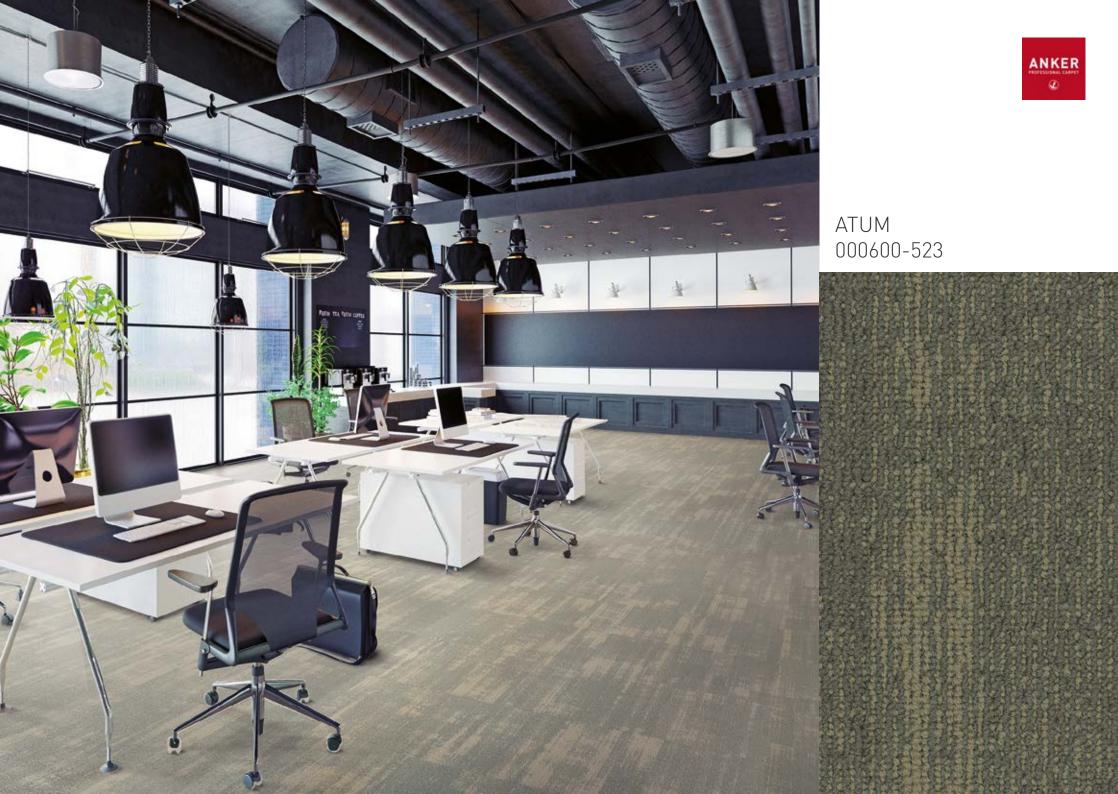

## ATUM | TRAM | SUM

Patterns. Rooms. Inspirations.

## ATUM | TRAM | SUM

Multicolour patterned carpet tile with loop pile surface in a total of 19 colours.

A forest from above. A rock in the surf. The waves on the roaring sea. If you look closely, you will see that nature has its own formal language. Harsh and rough. Sometimes soothing and harmonious. In this collection, the shapes of nature are also mentioned. Sometimes as a pulsating line structure – alternating discreetly and intensely. Sometimes as a cloudy look with fascinating courses and charming contrasts. This collection represents countless possibilities. And an absolute diversity in terms of modern interior design.