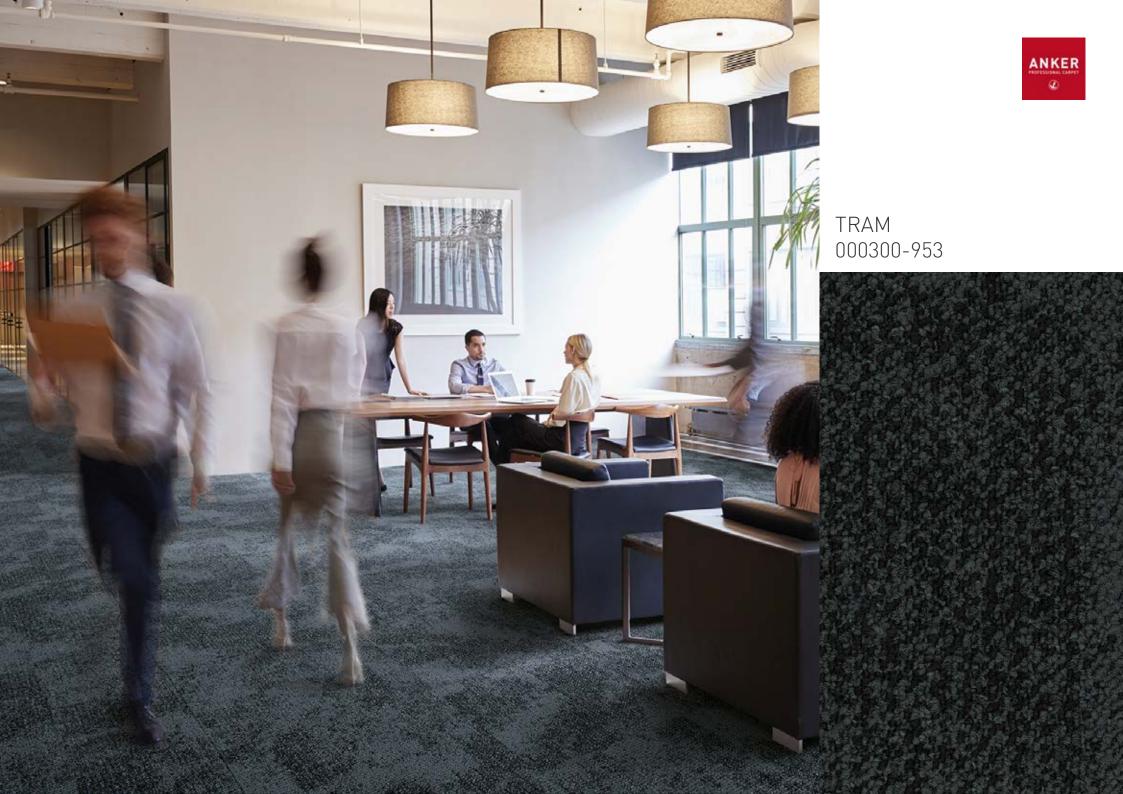

## ATUM | TRAM | SUM

Multicolour patterned carpet tile with loop pile surface in a total of 19 colours.

A forest from above. A rock in the surf. The waves on the roaring sea. If you look closely, you will see that nature has its own formal language. Harsh and rough. Sometimes soothing and harmonious. In this collection, the shapes of nature are also mentioned. Sometimes as a pulsating line structure – alternating discreetly and intensely. Sometimes as a cloudy look with fascinating courses and charming contrasts. This collection represents countless possibilities. And an absolute diversity in terms of modern interior design.