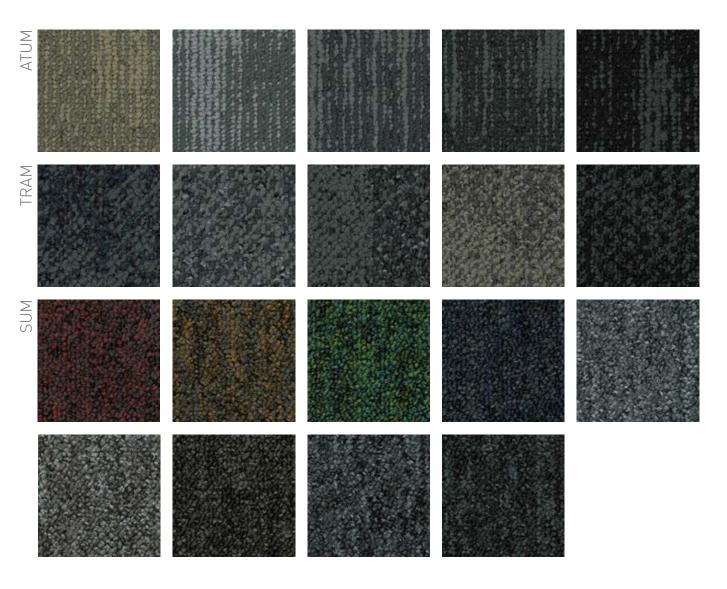

## ATUM | TRAM | SUM

Patterns. Rooms. Inspirations.

## ATUM | TRAM | SUM

Multicolour patterned carpet tile with loop pile surface in a total of 19 colours.

A forest from above. A rock in the surf. The waves on the roaring sea. If you look closely, you will see that nature has its own formal language. Harsh and rough. Sometimes soothing and harmonious. In this collection, the shapes of nature are also mentioned. Sometimes as a pulsating line structure – alternating discreetly and intensely. Sometimes as a cloudy look with fascinating courses and charming contrasts. This collection represents countless possibilities. And an absolute diversity in terms of modern interior design.