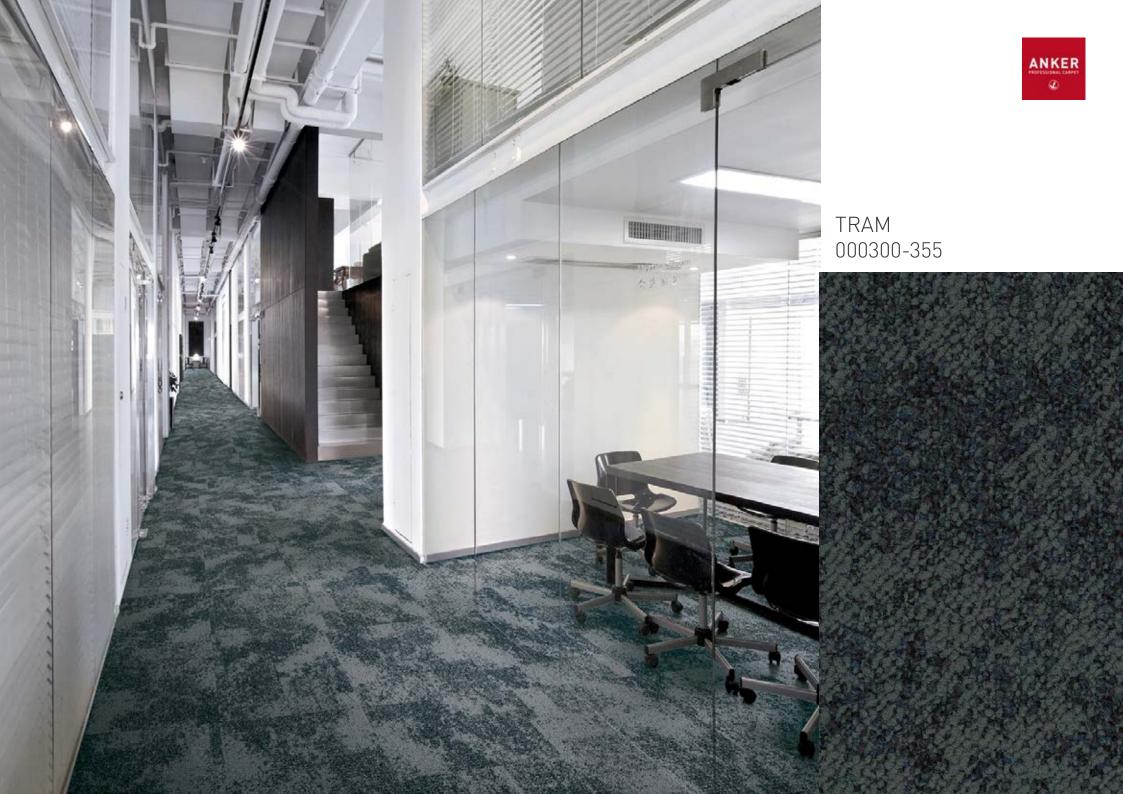

## ATUM | TRAM | SUM

Patterns. Rooms. Inspirations.

## ATUM | TRAM | SUM

Multicolour patterned carpet tile with loop pile surface in a total of 19 colours.

A forest from above. A rock in the surf. The waves on the roaring sea. If you look closely, you will see that nature has its own formal language. Harsh and rough. Sometimes soothing and harmonious. In this collection, the shapes of nature are also mentioned. Sometimes as a pulsating line structure – alternating discreetly and intensely. Sometimes as a cloudy look with fascinating courses and charming contrasts. This collection represents countless possibilities. And an absolute diversity in terms of modern interior design.