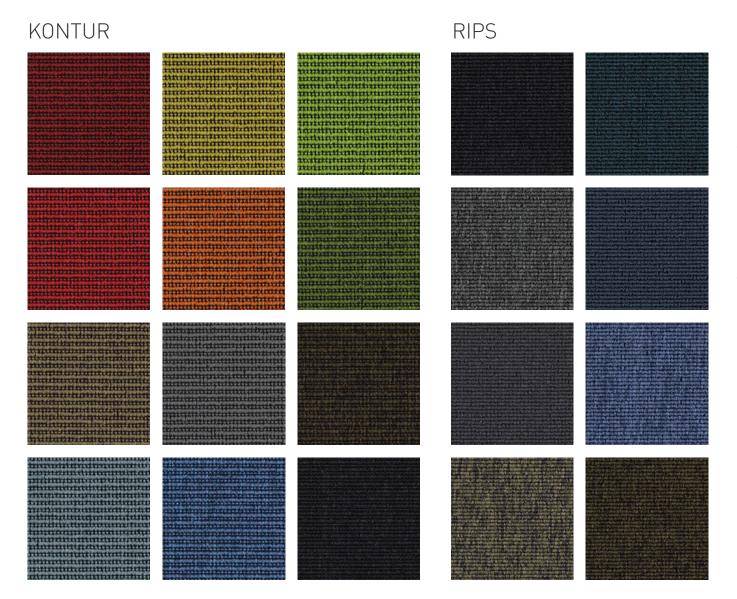

## TAURUS

Woven carpet flooring in two different surfaces.

It's variety that really brings a life to life. With its ups and downs. Its peaks and troughs. But also with its quiet phases, in which everything seems to follow its usual course in an orderly manner.

TAURUS thrives on these opposites. Linear, symmetrical and almost architectural, as is the case with TAURUS Kontur, with its excitingly dynamic surface, characterised by alternating high and low structures. Or purist/minimalist, as with TAURUS RIPS, in which the linear alignment of the knops ensures that the surface has a calmingly coherent appearance. The carpet, woven using the Wilton rod technique, is available in a monochrome or multicoloured unpatterned roll, not only in two different loop piles, but also in different colour variations.

#### **TAURUS |** KONTUR 091036-104

### **TAURUS |** RIPS 091035-500

E & de the Station y blief

ANKER