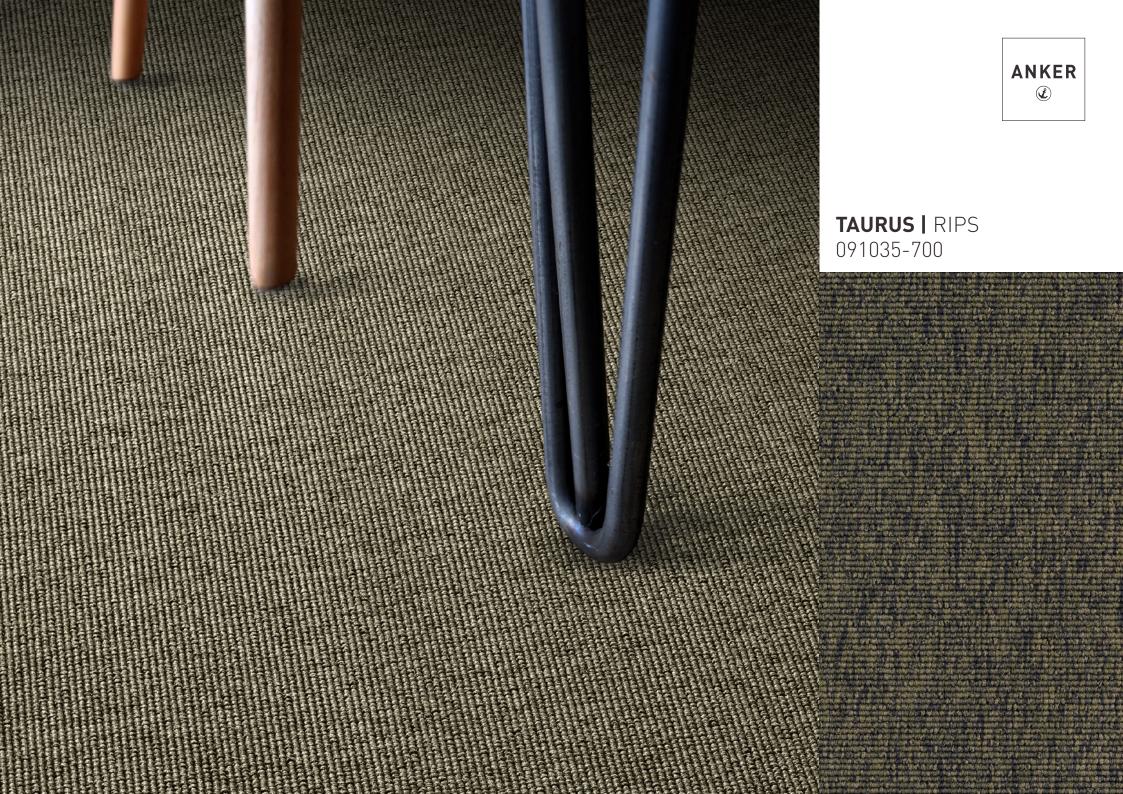

## TAURUS

Woven carpet flooring in two different surfaces.

It's variety that really brings a life to life. With its ups and downs. Its peaks and troughs. But also with its quiet phases, in which everything seems to follow its usual course in an orderly manner.

TAURUS thrives on these opposites. Linear, symmetrical and almost architectural, as is the case with TAURUS Kontur, with its excitingly dynamic surface, characterised by alternating high and low structures. Or purist/minimalist, as with TAURUS RIPS, in which the linear alignment of the knops ensures that the surface has a calmingly coherent appearance. The carpet, woven using the Wilton rod technique, is available in a monochrome or multicoloured unpatterned roll, not only in two different loop piles, but also in different colour variations.

### **TAURUS |** RIPS 091035-500

E & de the Station y blief

ANKER