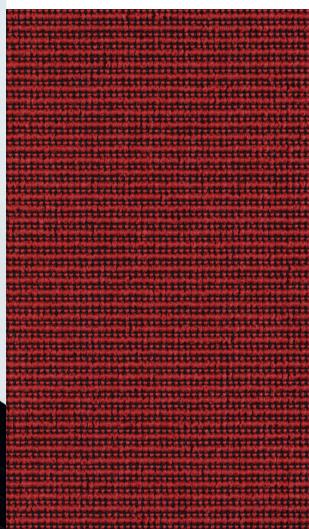

## TAURUS

Woven carpet flooring in two different surfaces.

It's variety that really brings a life to life. With its ups and downs. Its peaks and troughs. But also with its quiet phases, in which everything seems to follow its usual course in an orderly manner.

TAURUS thrives on these opposites. Linear, symmetrical and almost architectural, as is the case with TAURUS Kontur, with its excitingly dynamic surface, characterised by alternating high and low structures. Or purist/minimalist, as with TAURUS RIPS, in which the linear alignment of the knops ensures that the surface has a calmingly coherent appearance. The carpet, woven using the Wilton rod technique, is available in a monochrome or multicoloured unpatterned roll, not only in two different loop piles, but also in different colour variations.

#### **TAURUS |** KONTUR 091036-104