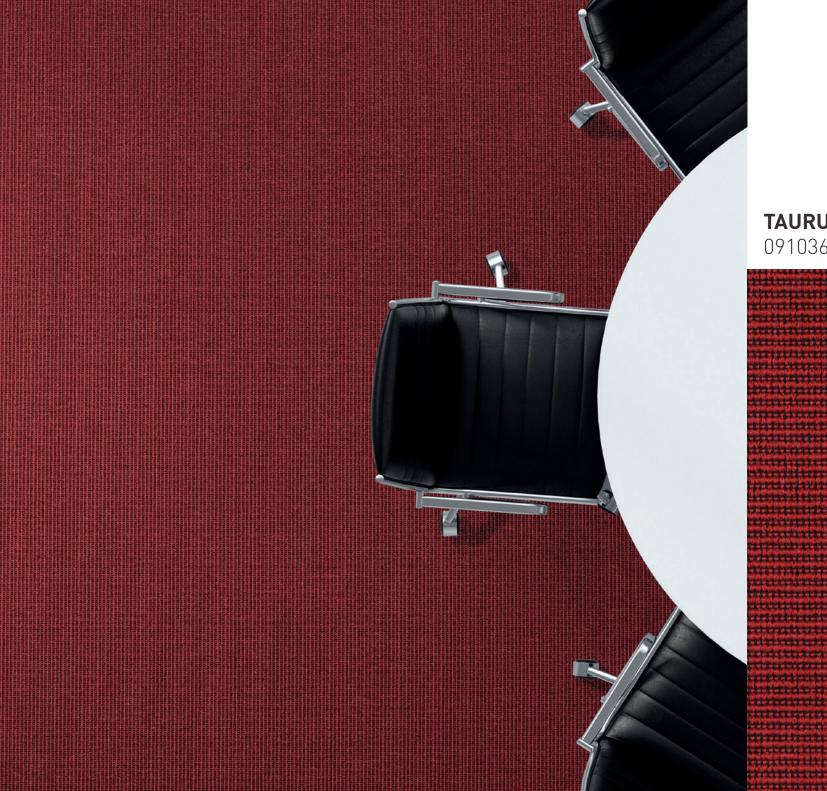

## TAURUS

Woven carpet flooring in two different surfaces.

It's variety that really brings a life to life. With its ups and downs. Its peaks and troughs. But also with its quiet phases, in which everything seems to follow its usual course in an orderly manner.

TAURUS thrives on these opposites. Linear, symmetrical and almost architectural, as is the case with TAURUS Kontur, with its excitingly dynamic surface, characterised by alternating high and low structures. Or purist/minimalist, as with TAURUS RIPS, in which the linear alignment of the knops ensures that the surface has a calmingly coherent appearance. The carpet, woven using the Wilton rod technique, is available in a monochrome or multicoloured unpatterned roll, not only in two different loop piles, but also in different colour variations.

#### **TAURUS |** KONTUR 091036-104