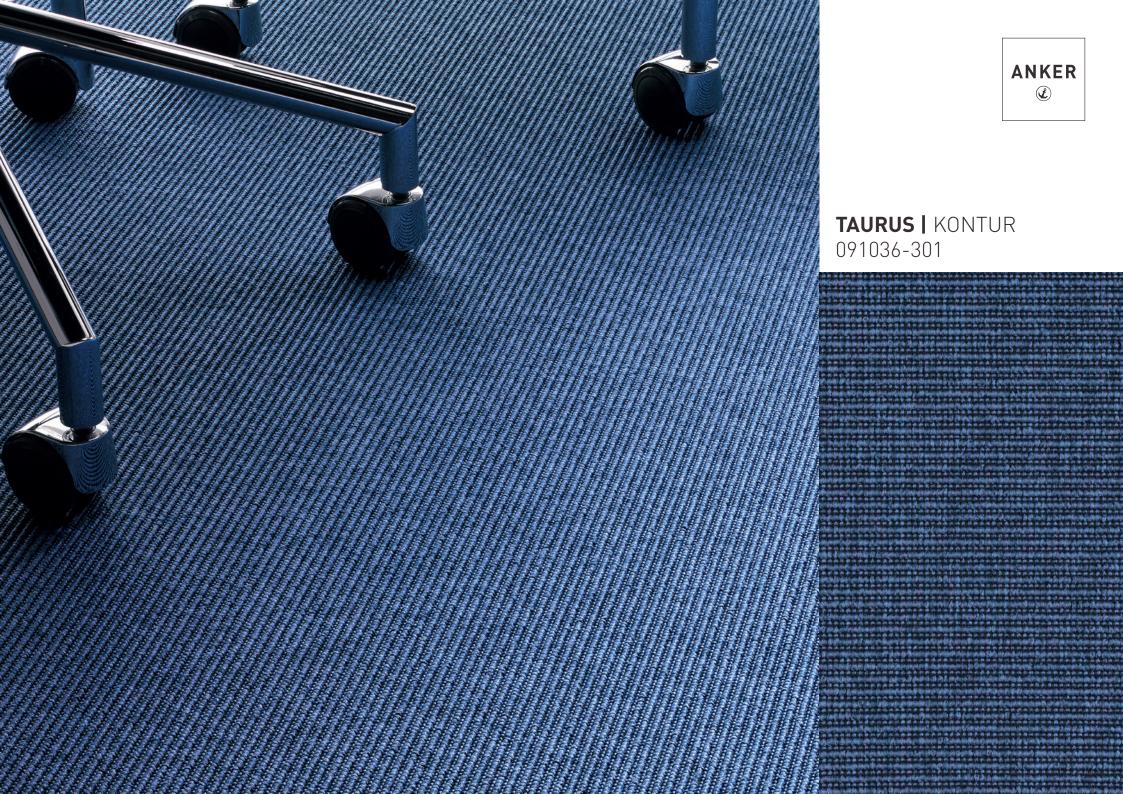

## TAURUS

Woven carpet flooring in two different surfaces.

It's variety that really brings a life to life. With its ups and downs. Its peaks and troughs. But also with its quiet phases, in which everything seems to follow its usual course in an orderly manner.

TAURUS thrives on these opposites. Linear, symmetrical and almost architectural, as is the case with TAURUS Kontur, with its excitingly dynamic surface, characterised by alternating high and low structures. Or purist/minimalist, as with TAURUS RIPS, in which the linear alignment of the knops ensures that the surface has a calmingly coherent appearance. The carpet, woven using the Wilton rod technique, is available in a monochrome or multicoloured unpatterned roll, not only in two different loop piles, but also in different colour variations.

#### **TAURUS |** KONTUR 091036-104