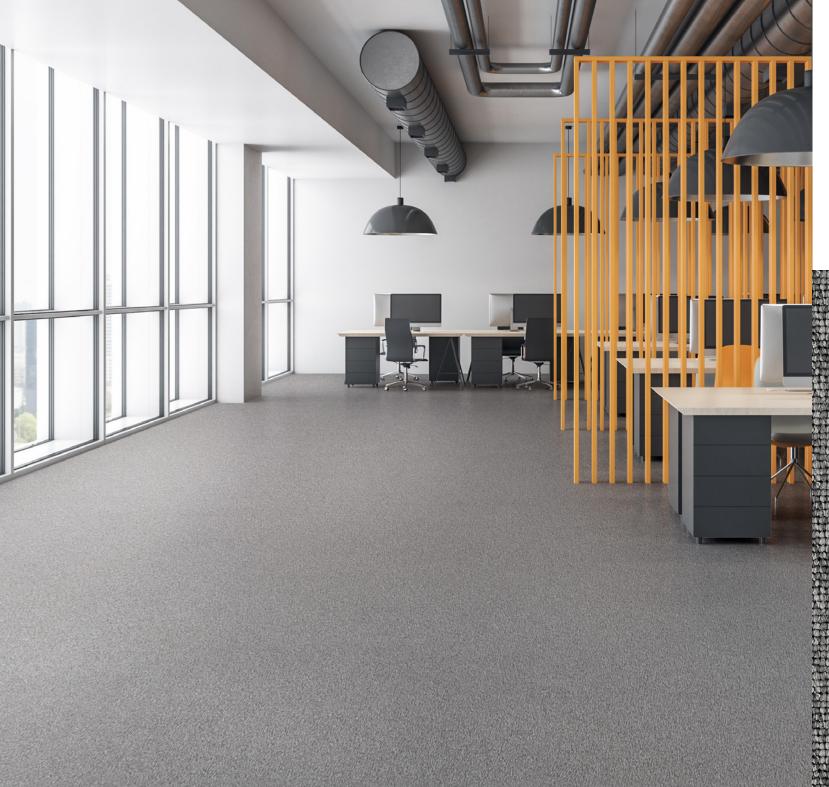

## PLANIM

Multicoloured unpatterned broadloom and tiles with loop pile.

Lively and calming at the same time. Colourful and yet full of grace. What is special is often the contrast, the opposition or the apparent difference.

Just like PLANIM, a carpet with personality and character. The mottled woven loop pile convinces with stylish and imaginative structures, which are skilfully presented by the use of effective Moulinés. Perfect for sophisticated interior design that wants to make rooms look creative and courageous, but also noble and stylish.

16 different colour variations are available for this purpose. PLANIM is available as broadloom and tile.