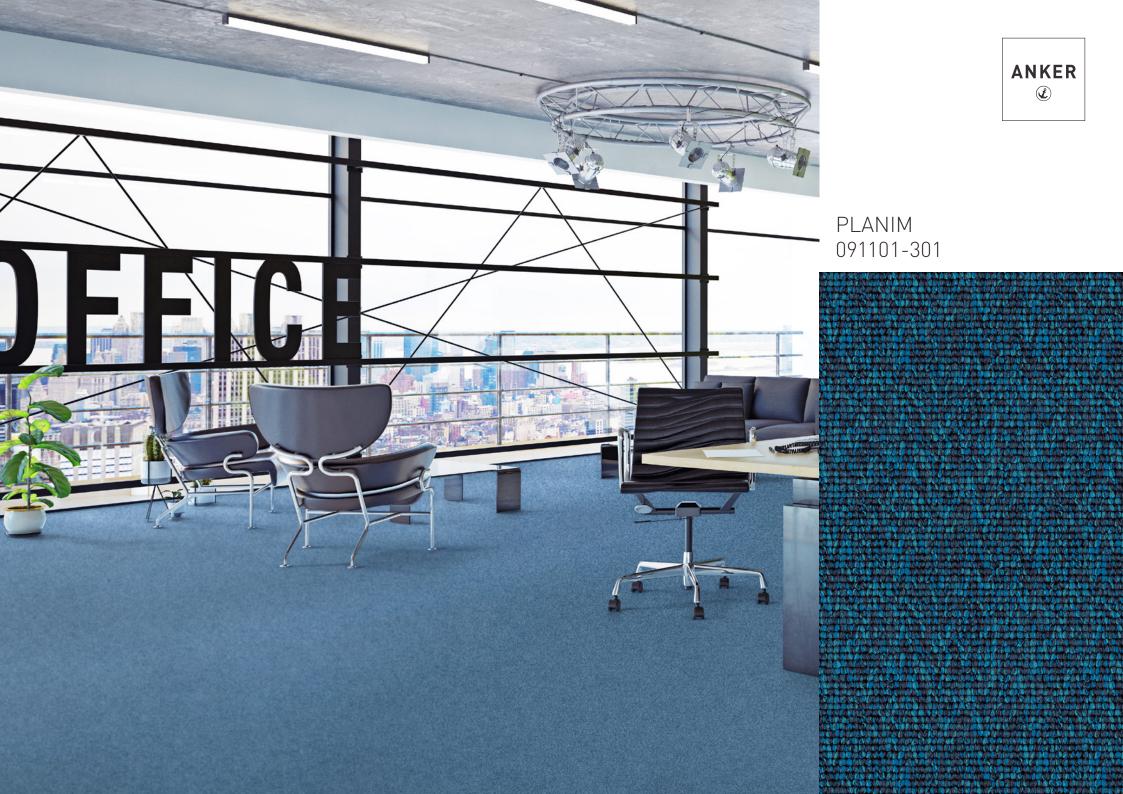

## PLANIM

Multicoloured unpatterned broadloom and tiles with loop pile.

Lively and calming at the same time. Colourful and yet full of grace. What is special is often the contrast, the opposition or the apparent difference.

Just like PLANIM, a carpet with personality and character. The mottled woven loop pile convinces with stylish and imaginative structures, which are skilfully presented by the use of effective Moulinés. Perfect for sophisticated interior design that wants to make rooms look creative and courageous, but also noble and stylish.

16 different colour variations are available for this purpose. PLANIM is available as broadloom and tile.