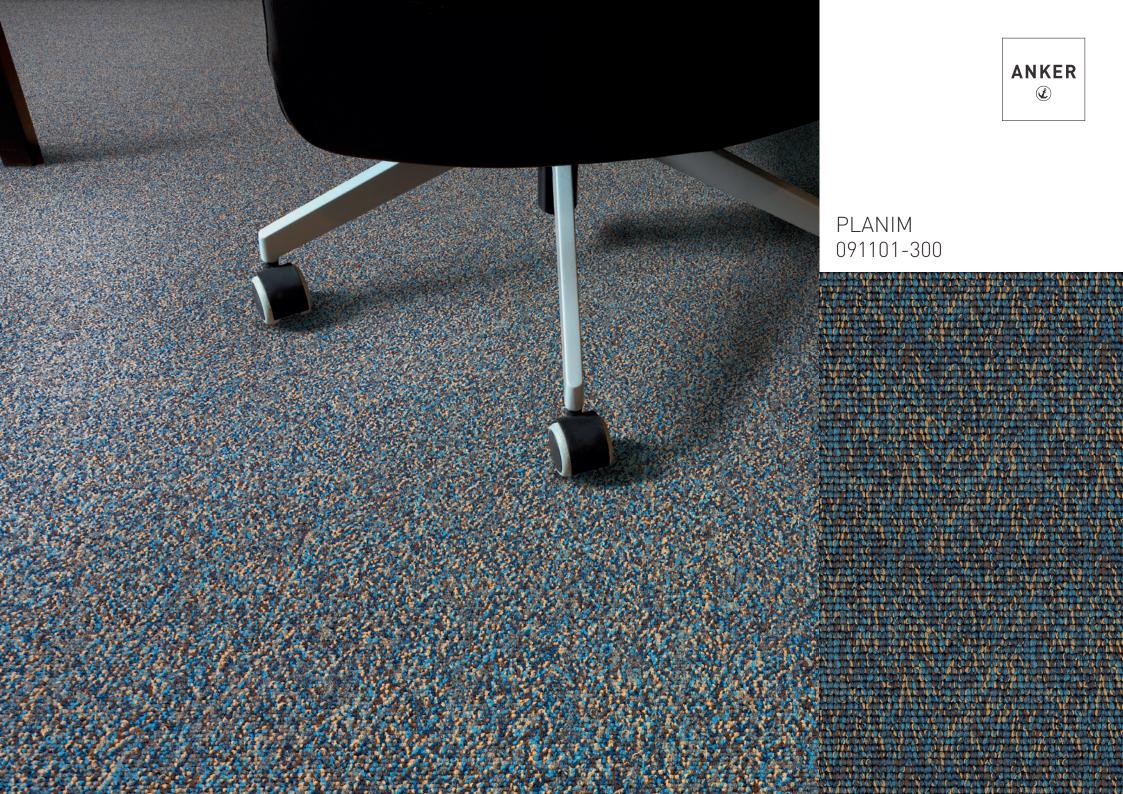

## PLANIM

Multicoloured unpatterned broadloom and tiles with loop pile.

Lively and calming at the same time. Colourful and yet full of grace. What is special is often the contrast, the opposition or the apparent difference.

Just like PLANIM, a carpet with personality and character. The mottled woven loop pile convinces with stylish and imaginative structures, which are skilfully presented by the use of effective Moulinés. Perfect for sophisticated interior design that wants to make rooms look creative and courageous, but also noble and stylish.

16 different colour variations are available for this purpose. PLANIM is available as broadloom and tile.