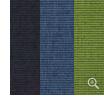

The design of the floors was also the focus of the interior design. With TAURUS KONTUR, a high-quality carpet from ANKER woven in the Wilton-Ruten technique was chosen, which skilfully underlines the stylish character of the house. Different colour tones were used (blue, colour 300 and 301, as well as green in colour 403), which, combined in a visually appealing way, set intelligent colour accents within the rooms.

#### ANKER carpet

TAURUS KONTUR (Colours 300, 301, 403)