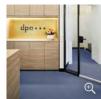

Seen from the outside, it is a typical white villa of this area with a confident and imposing Art Nouveau exterior. An ambience that also continues inside. In the interior design, great emphasis was placed on preserving the character of the building with creative design elements successfully bridge the gap between historical flair and modern interior.

The design of the floors was also the focus of the interior design. With TAURUS KONTUR, a high-quality carpet from ANKER woven in the Wilton-Ruten technique was chosen, which skilfully underlines the stylish character of the house. Different colour tones were used (blue, colour 300 and 301, as well as green in colour 403), which, combined in a visually appealing way, set intelligent colour accents within the rooms.