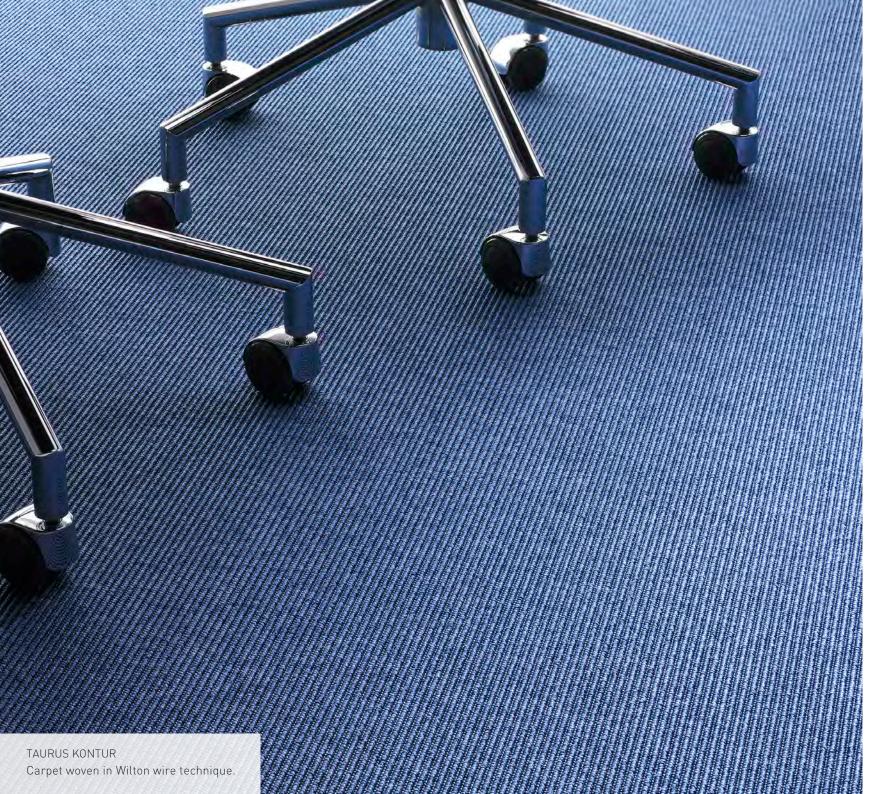

# dpa Deutsche Presse-Agentur GmbH | Hamburg TAURUS KONTUR

dpa: These three letters have stood for one of the world's leading news agencies and for independent and serious journalism for more than 60 years. The heart of the Deutsche Presseagentur has been beating for many years in Hamburg, where the management of the group is located, in a magnificent white villa in Art Nouveau style, where not only the exterior leaves an impressive impression. The interior is also impressive – including the creative floor design with TAURUS KONTUR from ANKER.

The design of the floors was also the focus of the interior design. With TAURUS KONTUR, a high-quality carpet from ANKER woven in the Wilton-Ruten technique was chosen, which skilfully underlines the stylish character of the house. Different colour tones were used (blue, colour 300 and 301, as well as green in colour 403), which, combined in a visually appealing way, set intelligent colour accents within the rooms.

#### ANKER carpet

TAURUS KONTUR (Colours 300, 301, 403)