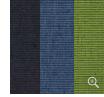

The design of the floors was also the focus of the interior design. With TAURUS KONTUR, a high-quality carpet from ANKER woven in the Wilton-Ruten technique was chosen, which skilfully underlines the stylish character of the house. Different colour tones were used (blue, colour 300 and 301, as well as green in colour 403), which, combined in a visually appealing way, set intelligent colour accents within the rooms.

#### ANKER carpet

TAURUS KONTUR (Colours 300, 301, 403)