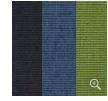

The design of the floors was also the focus of the interior design. With TAURUS KONTUR, a high-quality carpet from ANKER woven in the Wilton-Ruten technique was chosen, which skilfully underlines the stylish character of the house. Different colour tones were used (blue, colour 300 and 301, as well as green in colour 403), which, combined in a visually appealing way, set intelligent colour accents within the rooms.