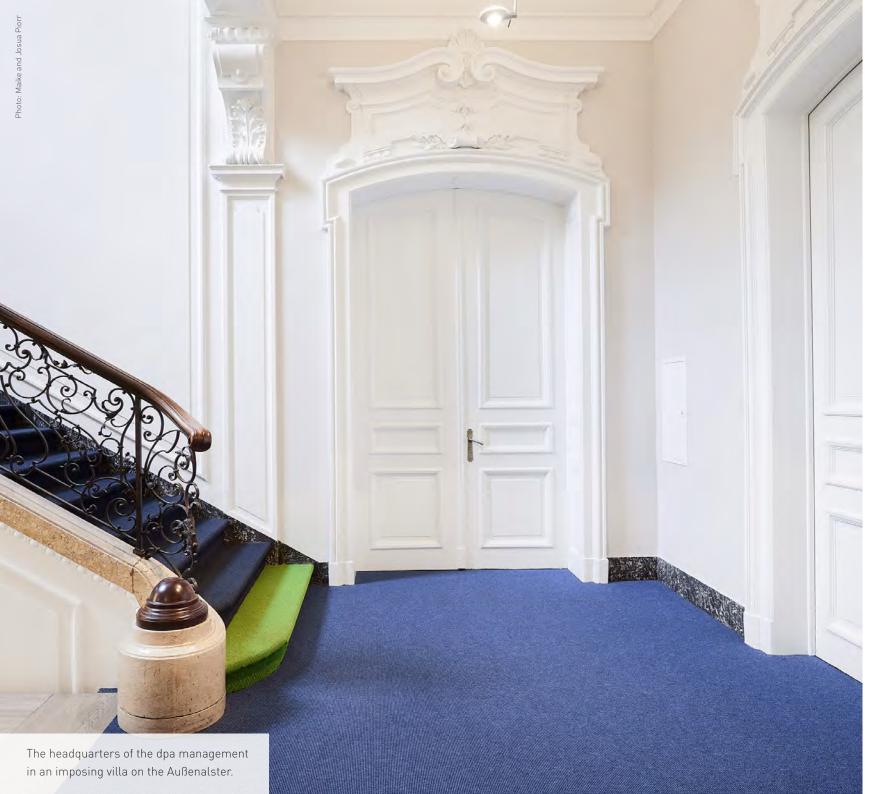

# dpa Deutsche Presse-Agentur GmbH | Hamburg TAURUS KONTUR

dpa: These three letters have stood for one of the world's leading news agencies and for independent and serious journalism for more than 60 years. The heart of the Deutsche Presseagentur has been beating for many years in Hamburg, where the management of the group is located, in a magnificent white villa in Art Nouveau style, where not only the exterior leaves an impressive impression. The interior is also impressive – including the creative floor design with TAURUS KONTUR from ANKER.

Hamburg-Rothenbaum, this district of the Hanseatic City is not only an international household name for tennis enthusiasts. It is also home to several consulates general, the University of Music and Theatre and various media companies. This includes the Deutsche Presseagentur dpa, which has the headquarters of its management not far from the Outer Alster. From here, the group of companies with its German and international locations and well over 1,000 employees is administrated and managed.

Seen from the outside, it is a typical white villa of this area with a confident and imposing Art Nouveau exterior. An ambience that also continues inside. In the interior design, great emphasis was placed on preserving the character of the building with creative design elements successfully bridge the gap between historical flair and modern interior.

The design of the floors was also the focus of the interior design. With TAURUS KONTUR, a high-quality carpet from ANKER woven in the Wilton-Ruten technique was chosen, which skilfully underlines the stylish character of the house. Different colour tones were used (blue, colour 300 and 301, as well as green in colour 403), which, combined in a visually appealing way, set intelligent colour accents within the rooms.