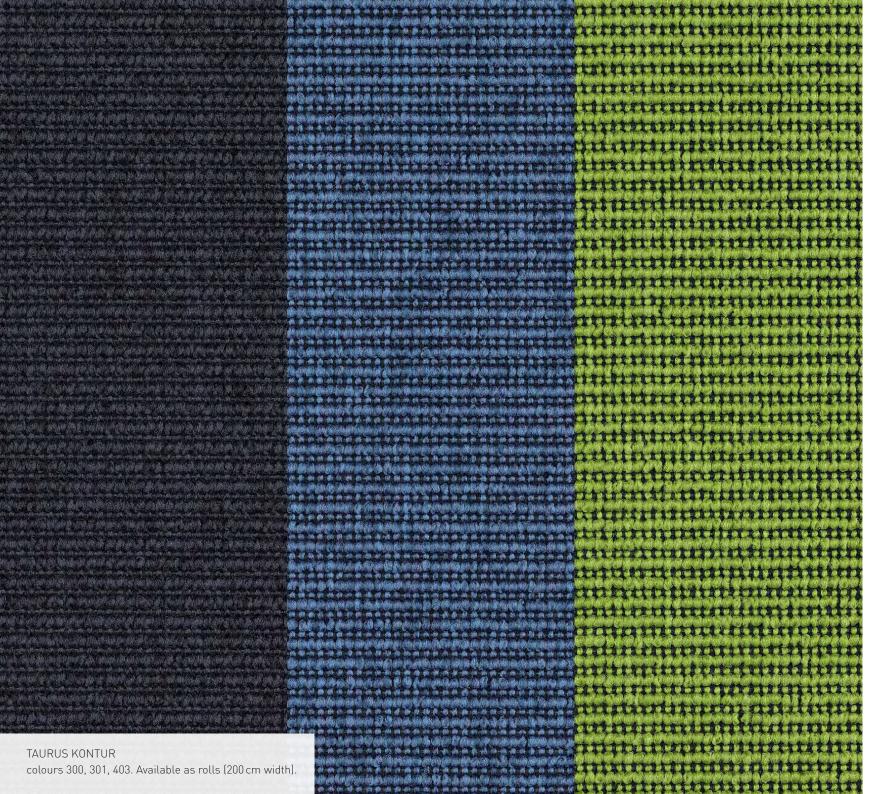

The design of the floors was also the focus of the interior design. With TAURUS KONTUR, a high-quality carpet from ANKER woven in the Wilton-Ruten technique was chosen, which skilfully underlines the stylish character of the house. Different colour tones were used (blue, colour 300 and 301, as well as green in colour 403), which, combined in a visually appealing way, set intelligent colour accents within the rooms.

#### ANKER carpet

TAURUS KONTUR (Colours 300, 301, 403)