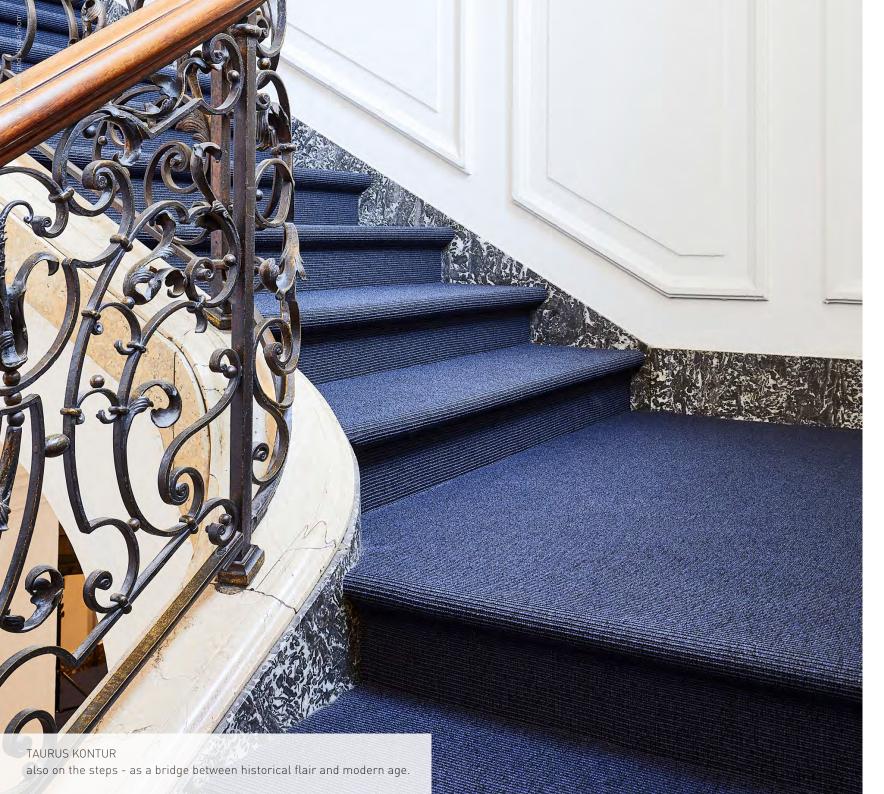

# dpa Deutsche Presse-Agentur GmbH | Hamburg TAURUS KONTUR

dpa: These three letters have stood for one of the world's leading news agencies and for independent and serious journalism for more than 60 years. The heart of the Deutsche Presseagentur has been beating for many years in Hamburg, where the management of the group is located, in a magnificent white villa in Art Nouveau style, where not only the exterior leaves an impressive impression. The interior is also impressive – including the creative floor design with TAURUS KONTUR from ANKER.

Seen from the outside, it is a typical white villa of this area with a confident and imposing Art Nouveau exterior. An ambience that also continues inside. In the interior design, great emphasis was placed on preserving the character of the building with creative design elements successfully bridge the gap between historical flair and modern interior.

The design of the floors was also the focus of the interior design. With TAURUS KONTUR, a high-quality carpet from ANKER woven in the Wilton-Ruten technique was chosen, which skilfully underlines the stylish character of the house. Different colour tones were used (blue, colour 300 and 301, as well as green in colour 403), which, combined in a visually appealing way, set intelligent colour accents within the rooms.