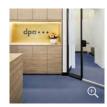

Seen from the outside, it is a typical white villa of this area with a confident and imposing Art Nouveau exterior. An ambience that also continues inside. In the interior design, great emphasis was placed on preserving the character of the building with creative design elements successfully bridge the gap between historical flair and modern interior.

The design of the floors was also the focus of the interior design. With TAURUS KONTUR, a high-quality carpet from ANKER woven in the Wilton-Ruten technique was chosen, which skilfully underlines the stylish character of the house. Different colour tones were used (blue, colour 300 and 301, as well as green in colour 403), which, combined in a visually appealing way, set intelligent colour accents within the rooms.