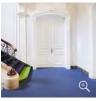

The design of the floors was also the focus of the interior design. With TAURUS KONTUR, a high-quality carpet from ANKER woven in the Wilton-Ruten technique was chosen, which skilfully underlines the stylish character of the house. Different colour tones were used (blue, colour 300 and 301, as well as green in colour 403), which, combined in a visually appealing way, set intelligent colour accents within the rooms.