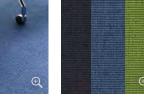

The design of the floors was also the focus of the interior design. With TAURUS KONTUR, a high-quality carpet from ANKER woven in the Wilton-Ruten technique was chosen, which skilfully underlines the stylish character of the house. Different colour tones were used (blue, colour 300 and 301, as well as green in colour 403), which, combined in a visually appealing way, set intelligent colour accents within the rooms.

#### ANKER carpet

TAURUS KONTUR (Colours 300, 301, 403)