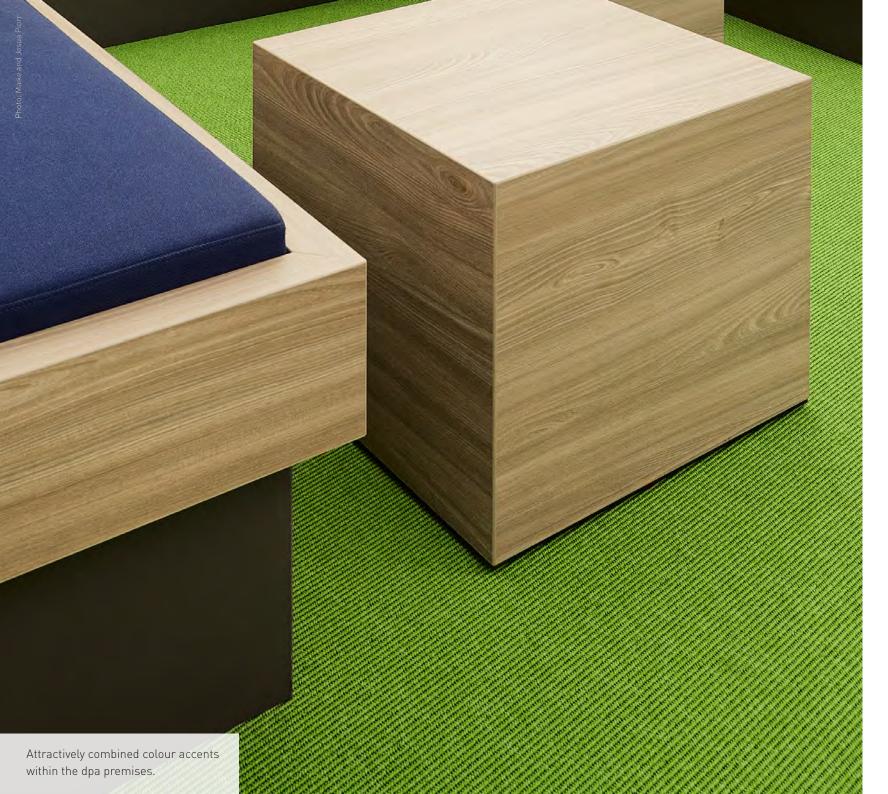

The design of the floors was also the focus of the interior design. With TAURUS KONTUR, a high-quality carpet from ANKER woven in the Wilton-Ruten technique was chosen, which skilfully underlines the stylish character of the house. Different colour tones were used (blue, colour 300 and 301, as well as green in colour 403), which, combined in a visually appealing way, set intelligent colour accents within the rooms.