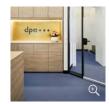

# dpa Deutsche Presse-Agentur GmbH | Hamburg TAURUS KONTUR

dpa: These three letters have stood for one of the world's leading news agencies and for independent and serious journalism for more than 60 years. The heart of the Deutsche Presseagentur has been beating for many years in Hamburg, where the management of the group is located, in a magnificent white villa in Art Nouveau style, where not only the exterior leaves an impressive impression. The interior is also impressive – including the creative floor design with TAURUS KONTUR from ANKER.

Seen from the outside, it is a typical white villa of this area with a confident and imposing Art Nouveau exterior. An ambience that also continues inside. In the interior design, great emphasis was placed on preserving the character of the building with creative design elements successfully bridge the gap between historical flair and modern interior.

The design of the floors was also the focus of the interior design. With TAURUS KONTUR, a high-quality carpet from ANKER woven in the Wilton-Ruten technique was chosen, which skilfully underlines the stylish character of the house. Different colour tones were used (blue, colour 300 and 301, as well as green in colour 403), which, combined in a visually appealing way, set intelligent colour accents within the rooms.