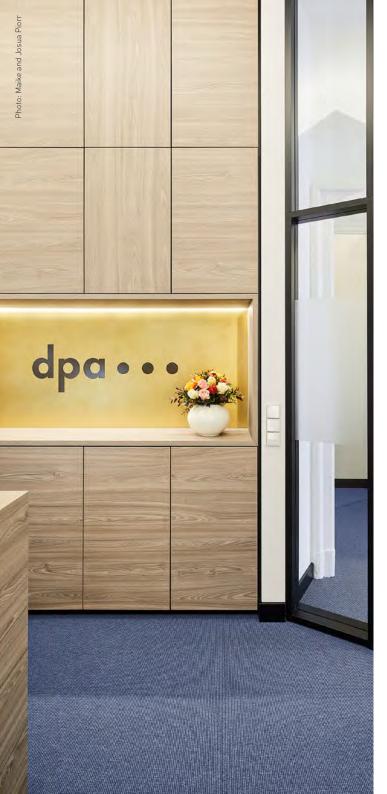

# dpa Deutsche Presse-Agentur GmbH | Hamburg TAURUS KONTUR

dpa: These three letters have stood for one of the world's leading news agencies and for independent and serious journalism for more than 60 years. The heart of the Deutsche Presseagentur has been beating for many years in Hamburg, where the management of the group is located, in a magnificent white villa in Art Nouveau style, where not only the exterior leaves an impressive impression. The interior is also impressive – including the creative floor design with TAURUS KONTUR from ANKER.

Seen from the outside, it is a typical white villa of this area with a confident and imposing Art Nouveau exterior. An ambience that also continues inside. In the interior design, great emphasis was placed on preserving the character of the building with creative design elements successfully bridge the gap between historical flair and modern interior.

The design of the floors was also the focus of the interior design. With TAURUS KONTUR, a high-quality carpet from ANKER woven in the Wilton-Ruten technique was chosen, which skilfully underlines the stylish character of the house. Different colour tones were used (blue, colour 300 and 301, as well as green in colour 403), which, combined in a visually appealing way, set intelligent colour accents within the rooms.